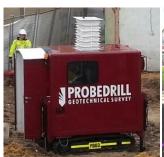

# **TRACK-RIG**

## 7 - TONNE TRACK MOUNTED CPT RIG

#### **SPECIFICATIONS**

| Overall Dimensions      | Track Rig: travelling - 2.83m x 1.75m x 2.62 (L x W x H) probing (H) - 3.13m <i>OR</i> 2.62m using a 1/2m stroke |
|-------------------------|------------------------------------------------------------------------------------------------------------------|
| Gross Weight            | Track Rig: 7 tonne                                                                                               |
| Ground Bearing Capacity | Track: Rig: 0.60 kg/cm2 (60kPa / 8.7psi)                                                                         |
| Speed (Low/High)        | Track Rig: 4km/h on level ground                                                                                 |
| Grade ability           | 60% (fitted with winch )                                                                                         |
| Engine                  | Hatz Silent Diesel                                                                                               |
| Fuel Tank               | 80 L (Diesel)                                                                                                    |
| Drive System            | Remote Control                                                                                                   |
| Tracks                  | 300mm wide rubber tracks                                                                                         |
| Levelling Jacks         | 1.2m stroke (300mm lift from ground)                                                                             |